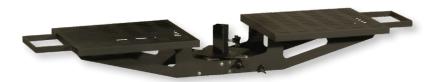

## ROTARY TABLE

## **FEATURES**

- Easily mounts to standard and SHHD stands
- · Rotates under flash head to cure shirts
- Two sizes available for use with 18" sq and 18" x 24" flash