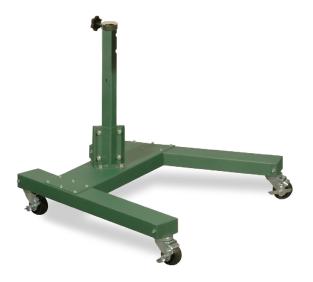

### SHHD-STAND

# **FEATURES**

- Super heavy duty stand to hold added weight
- Ideal for use with AutoFlash or heavier AirFlash
- Offset legs allow for stand to fit mostly under press