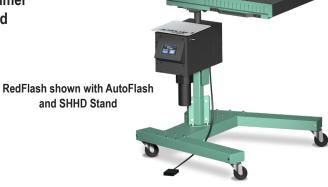

### SHHD-STAND

# **FEATURES**

- Super heavy duty stand to hold added weight
- Ideal for use with AutoFlash or heavier AirFlash
- Offset legs allow for stand to fit mostly under press