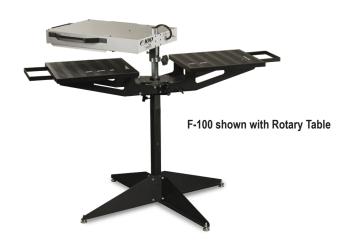

## ROTARY TABLE

## **FEATURES**

- Easily mounts to standard and SHHD stands
- · Rotates under flash head to cure shirts
- Two sizes available for use with 18" sq and 18" x 24" flash