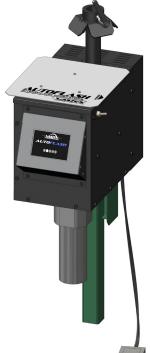

# AUTOFLASH

## **FEATURES**

- Touch Screen Display
- Selectable clockwise or counterclockwise rotation
- Smooth start and stop with eccentric arm drive
- 0 to 99 second adjustable dwell timer
- · Foot pedal actuator on 7 foot cord